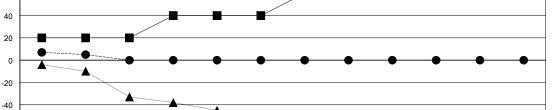

## District 109 A

**LOCATION ICELAND GMT**: **GMT CA** 

| CIVIT.        |               | LOC         | // TITOIT 1022 1112 |                               |                        |                         | OWIT OF C                                          |
|---------------|---------------|-------------|---------------------|-------------------------------|------------------------|-------------------------|----------------------------------------------------|
|               | Club          | s           |                     | Members RESULTS FOR 2024-2025 |                        |                         |                                                    |
|               | RESULTS FOR   | R 2024-2025 |                     |                               |                        |                         |                                                    |
| QUARTER       | NEW CLUB GOAL | NEW CLUBS   | DROPPED CLUBS       | QUARTER MEMI                  | BER GROWTH NET<br>GOAL | MEMBER GROWTH<br>ACTUAL | DROPPED<br>MEMBERS ACTUAL<br>(including transfers) |
| JULY/AUG/SEPT | 0             | 0           | 2                   | JULY/AUG/SEPT                 | 20                     | 21                      | 17                                                 |
| OCT/NOV/DEC   | 0             | 0           | 0                   | OCT/NOV/DEC                   | 20                     | 17                      | 15                                                 |
| JAN/FEB/MAR   | 1             | 0           | 0                   | JAN/FEB/MAR                   | 20                     | 0                       | 0                                                  |
| APR/MAY/JUNE  | 0             | 0           | 0                   | APR/MAY/JUNE                  | 20                     | 0                       | 0                                                  |